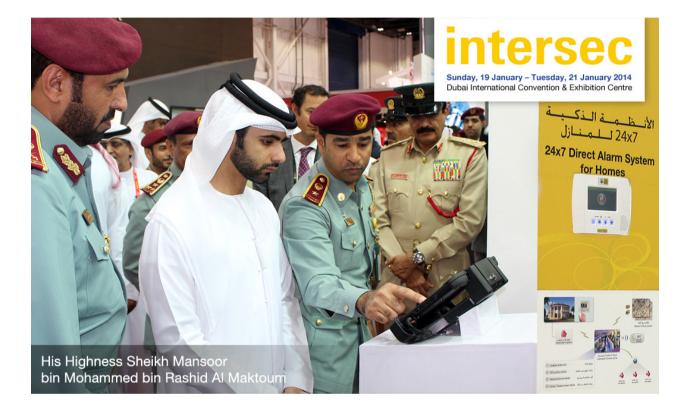

## Dubai Civil Defence introduces 24x7 Direct Alarm System for Homes, Mobility solution and Dispatch solution in Intersec 2014

The major focus for this year Intersec - the leading Trade Fair for Safety & Security in the Middle East was Dubai's winning of the Expo 2020 bid and all stakeholders showcase the products and service that may add to the success of the mega exhibition. Dubai Civil Defence exhibited the 24x7 Direct Alarm System for Homes, Mobility solution and Dispatch solution during the event. These unique solutions are codeveloped by Pacific Controls.

The <u>Direct Alarm System for Homes</u> connects the residents to the 24x7 Command Control Center enabling the building occupants to alert Dubai Civil Defence in the event of a fire or any life and safety incident at their premises. This gives the best possible opportunity to deal with any emergency, before it has chance to take hold and cause substantial loss.

This innovative system allows the citizens to report an emergency alarm to Dubai Civil Defence at the click of a button.

The Dubai Civil Defence unique Mobility solution will help the residents to report an emergency life safety situation in their premises in the easiest possible way to Civil Defence. The Life <u>Safety App</u> connects the residents to the state-ofthe-art Dubai Civil Defence 24x7 Command Control Center, thus enabling them to alert Dubai Civil Defence in the event of a fire or any life and safety incident at their premises with the click of a button.