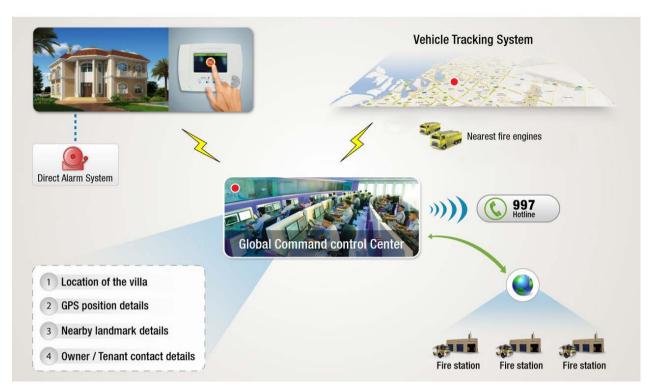

The Dubai Civil Defence unique Mobility solution will help the residents to report an emergency life safety situation in their premises in the easiest possible way to Civil Defence.

Dubai Civil Defence 24x7 Direct Alarm System operations for homes

The Life Safety App connects the residents to the state-of-the-art Dubai Civil Defence 24x7 Command Control Center, thus enabling them to alert Dubai Civil Defence in the event of a fire or any life and safety incident at their premises with the click of a button.

Efficient management of dispatch operations translates into lives saved. Dubai Civil Defence <u>Dispatch solution</u> ensures rapid deployment in the field with real time status, integrated mappings, best routing, full access to data and property information. This highly reliable, innovative solution enables rapid decision making in situations when every second counts. During a press conference for the launch of Intersec 2014, Lt Col Jamal Ahmad Ebrahim, Director of Preventive Safety Department, Dubai Civil Defence said, "The project is part of Dubai government's efforts to make the city the safest in the world. We have realized that currently fire safety in villas is not at the highest level. So we are planning to overhaul the safety system. In the first phase we will start with new villas and buildings and in the next phase will move to existing building. (Source: <u>Gulf News, January 14,</u> 2014)